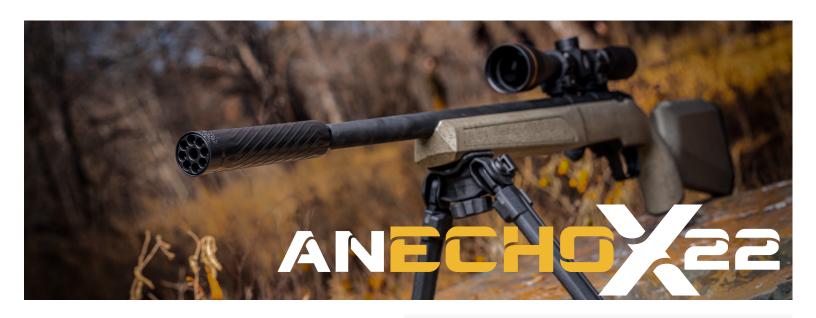

The AnechoX 22 is like MAGIC on your rimfire rifle or pistol! It makes your 22 whisper-quiet. With subsonic ammo, your bolt action 22 rifle will sound as close to "Hollywood quiet" as you can get.

**Hint:** Try your AnechoX 22 with CCI Quiet-22 ammo @ 710 FPS in your bolt action rifle and prepare to enter a whole new world of quiet!

At just 2.5 ounces and 6.0" X 1.1" diameter, the AnechoX 22 is simply the best 22 cal suppressor ever made!

The AnechoX 22 is the absolute state-of-the-art and the pinnacle of performance for weight, sound, accuracy, and serviceability on your rimfire gun.

All AnechoX suppressors utilize the unique X-Baffle Anechoic™ Chamber System with an interrupted central tube. The AnechoX 22 is finished in your choice of three colors of Cerakote Elite Series thin film ceramic.