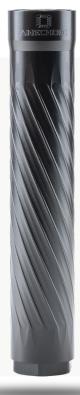

At just 2.5 ounces and 6.0" X 1.1" diameter, the AnechoX 22 is simply the best 22 cal suppressor ever made!

The AnechoX 22 is the absolute state-of-the-art and the pinnacle of performance for weight, sound, accuracy, and serviceability on your rimfire gun.

All AnechoX suppressors utilize the unique X-Baffle Anechoic™ Chamber System with an interrupted central tube. The AnechoX 22 is finished in your choice of three colors of Cerakote Elite Series thin film ceramic.